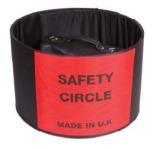

## **BOMB BLANKET & SAFETY CIRCLE**

The Todd Research Bomb Blanket & Bomb Circle minimises the impact of explosive devices in mailrooms or public spaces. The Bomb Circle is placed around the hazard, with the Bomb Blanket positioned over the circle. This eliminates the risk of direct contact, while providing an area of confinement from which the device can be examined and safely disposed of.

## **Safety Circle (specifications)**

2m long to form 0.5m x 0.6m diameter circle (Velcro Fastening) x 0.4m deep Lightweight semi rigid, to support the weight of the blanket (no Kevlar)

Clear Label - Black on Red "SAFETY CIRCLE"