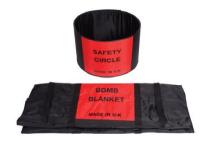

## **BOMB BLANKET & SAFETY CIRCLE**

The Todd Research Bomb Blanket & Bomb Circle minimises the impact of explosive devices in mailrooms or public spaces. The Bomb Circle is placed around the hazard, with the Bomb Blanket positioned over the circle. This eliminates the risk of direct contact, while providing an area of confinement from which the device can be examined and safely disposed of.

## **Bomb Blanket (specifications)**

Dimensions – 1.4m x 1.4m

V50 of 400m/s for 17 grain fragment

Four handling straps

Clear Label - Black on Red "BOMB BLANKET"

## **Safety Circle (specifications)**

2m long to form 0.5m x 0.6m diameter circle (Velcro Fastening) x 0.4m deep Lightweight semi rigid, to support the weight of the blanket (no Kevlar)

Clear Label - Black on Red "SAFETY CIRCLE"