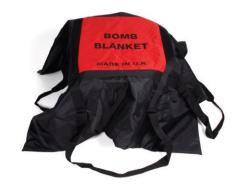

## **BOMB BLANKET & SAFETY CIRCLE**

The Todd Research Bomb Blanket & Bomb Circle minimises the impact of explosive devices in mailrooms or public spaces. The Bomb Circle is placed around the hazard, with the Bomb Blanket positioned over the circle. This eliminates the risk of direct contact, while providing an area of confinement from which the device can be examined and safely disposed of.

A fully flexible bomb blanket designed to the highest technical specification commensurate with minimising and containing the fragments of a 0.5 kg explosive charge.

## **Bomb Blanket (specifications)**

Dimensions – 1.4m x 1.4m

V50 of 400m/s for 17 grain fragment

Four handling straps

Clear Label - Black on Red "BOMB BLANKET"